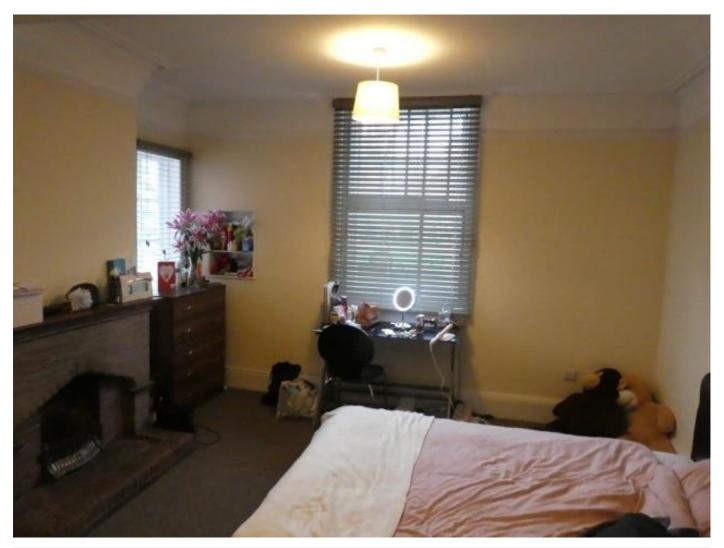

#### First floor bedroom 1

Large first floor bedroom, furnished with bed, wardrobe, chest of draws and bedside table

#### First floor bedroom 2

Large first floor bedroom, furnished with bed, wardrobe, chest of draws and bedside table

#### **Ground floor bedroom**

Large ground floor bedroom, furnished with bed, wardrobe, chest of draws and bedside table