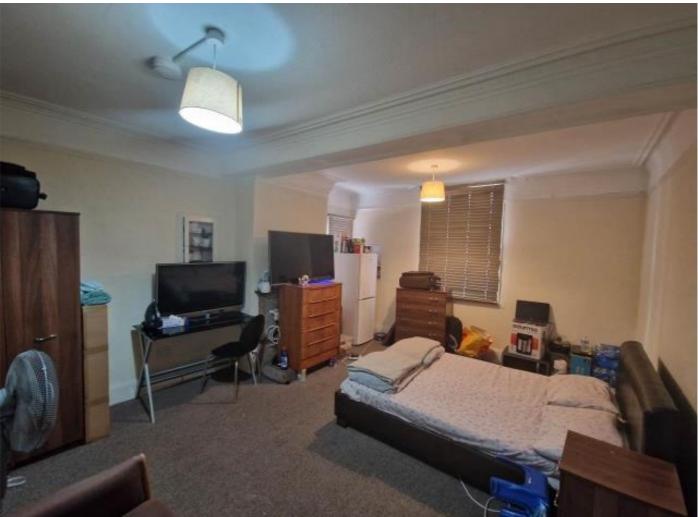

#### First floor bedroom 1

Large first floor bedroom, furnished with bed, wardrobe, chest of draws and bedside table

#### First floor bedroom 2

Large first floor bedroom, furnished with bed, wardrobe, chest of draws and bedside table

#### **Ground floor bedroom**

Large ground floor bedroom, furnished with bed, wardrobe, chest of draws and bedside table