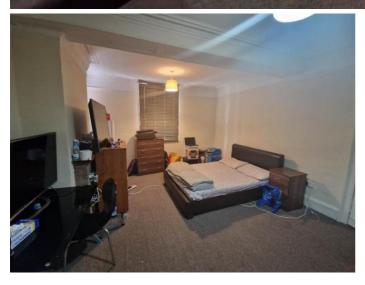

#### First floor bedroom 1

Large first floor bedroom, furnished with bed, wardrobe, chest of draws and bedside table

#### First floor bedroom 2

Large first floor bedroom, furnished with bed, wardrobe, chest of draws and bedside table