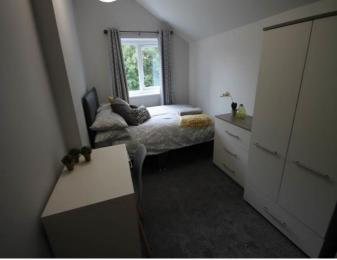

hand wash basin with vanity cupboard below and toilet.

#### Hall

Hall way leading to the ground floor bedroom, lounge & stairs up to the first floor

#### **Kitchen / Diner**

Newly fitted modern spacious kitchen with BRAND NEW appliances throughout, this kitchen offers heaps of storage space combined with lots of food preparation space. At the far end of the kitchen there is a dining table giving space for the tenants to dining together with patio doors leading onto the garden. The patio doors allow natural light to come flooding through into the kitchen / diner.

#### Lounge

Large spacious room giving plenty of space for everyone to sit together whilst gathering around the wall mount flat screen television, very modernly decorated with blue accent colours.

#### **Bedroom Four**













|                                                                    | Current | Potential |                                                                                        | Current | Potential |
|--------------------------------------------------------------------|---------|-----------|----------------------------------------------------------------------------------------|---------|-----------|
| Very energy efficient - lower running costs<br>(92- A<br>(81-91) B |         | 84        | Very environmentally triendly - lower CO <sub>2</sub> emissions<br>(92- A<br>(81-91) B |         | 04        |
| (69-80) C<br>(55-68) D                                             | 71      |           | (69-80) C<br>(55-68) D