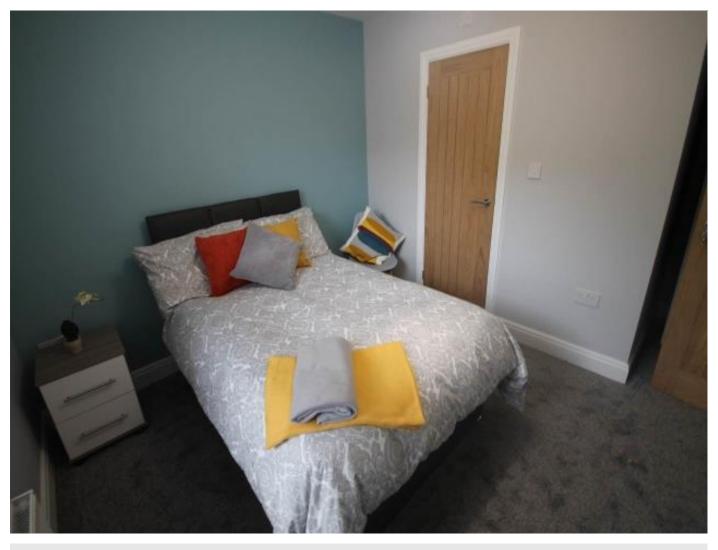

#### **Bedroom One**

Spacious room with new neutral furniture, comfortable bed, newly fitted carpet, modern decoration, blinds to the window, door leading to the en-suite with has a large shower cubicle, hand wash basin with vanity cupboard below and toilet.