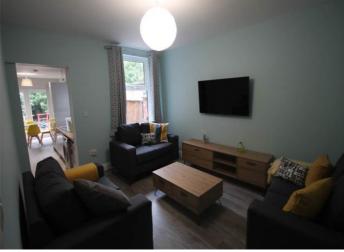

#### Lounge

Large spacious room giving plenty of space for everyone to sit together whilst gathering around the wall mount flat screen television, very modernly decorated with blue accent colours.