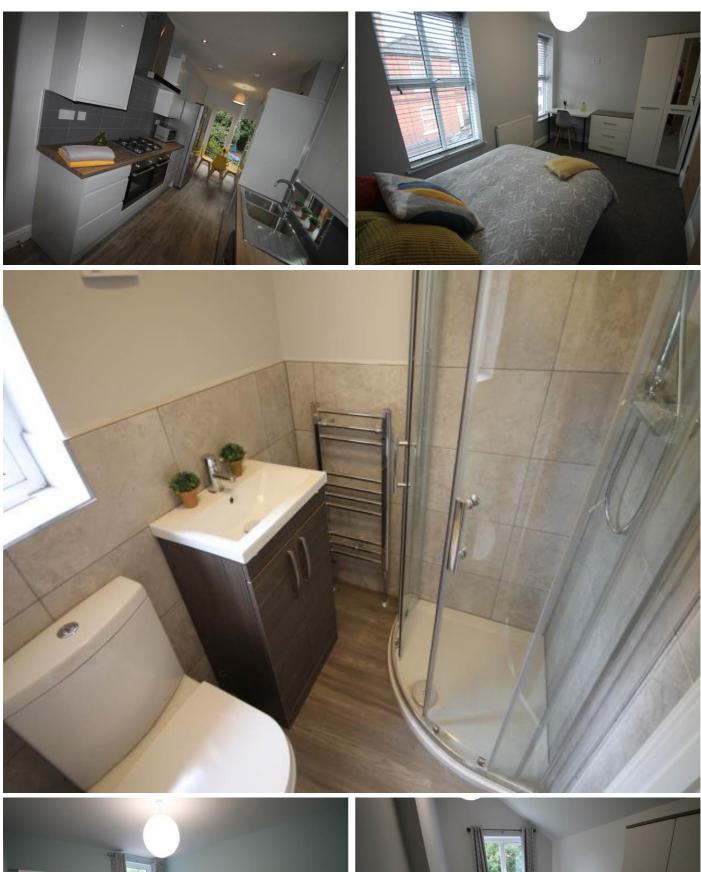

#### **Kitchen / Diner**

Newly fitted modern spacious kitchen with BRAND NEW appliances throughout, this kitchen offers heaps of storage space combined with lots of food preparation space. At the far end of the kitchen there is a dining table giving space for the tenants to dining together with patio doors leading onto the garden. The patio doors allow natural light to come flooding through into the kitchen / diner.