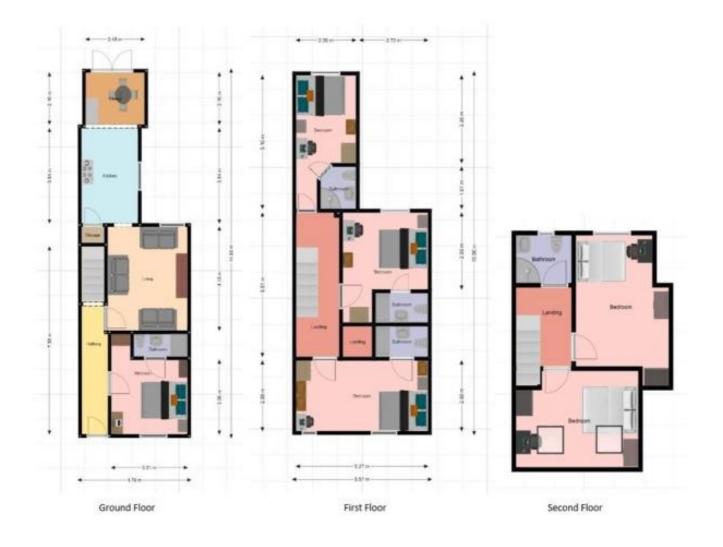

## **About The Property**

\*\*\*\*STUDENT PROPERTIES\*\*\*\* Blue I Properties are pleased to have a beautifully renovated house, with 6 individual bedrooms in a 3 storey student town house. The property comprises 4 large double bedrooms with en-suites & 2 spacious double bedrooms with shared bathroom facilities. Newly fitted modern kitchen with ample storage space with double door american fridge freezer, dining area and patio doors leading to secure rear garden. Separate lounge with comfortable sofa's and wall mounted flat screen television. Inclusive Rent including:- Gas, Electric, Water, Internet & TV Licence. Double en-suite bedrooms @ £554.67 pppcm x 4 rooms. Double bedrooms with shared bathroom @ £511.33 pppcm x 2 rooms. Deposit one month's rent per person. Available 15th July 2024. Managed by Blue i, Prop Ref: Prop-1522 University Quarter.

## **Room Details**

#### **Bedroom One**

Spacious room with new neutral furniture, comfortable bed, newly fitted carpet, modern decoration, blinds to the window, door leading to the en-suite with has a large shower cubicle, hand wash basin with vanity cupboard below and toilet.

#### Hall

Hall way leading to the ground floor bedroom, lounge & stairs up to the first floor

#### **Kitchen / Diner**

Newly fitted modern spacious kitchen with BRAND NEW appliances throughout, this kitchen offers heaps of storage space combined with lots of food preparation space. At the far end of the kitchen there is a dining table giving space for the tenants to dining together with patio doors leading onto the garden. The patio doors allow natural light to come flooding through into the kitchen / diner.

#### Lounge

Large spacious room giving plenty of space for everyone to sit together whilst gathering around the wall mount flat screen television, very modernly decorated with blue accent colours.

#### **Bedroom Four**

|                                                                    | Current | Potential |                                                                                        | Current | Potential |
|--------------------------------------------------------------------|---------|-----------|----------------------------------------------------------------------------------------|---------|-----------|
| Very energy efficient - lower running costs<br>(92- A<br>(81-91) B |         | 84        | Very environmentally triendly - lower CO <sub>2</sub> emissions<br>(92- A<br>(81-91) B |         | 04        |
| (69-80) C<br>(55-68) D                                             | 71      |           | (69-80) C<br>(55-68) D                                                                 | 66      | 81        |
| (39-54) E<br>(21-38) E                                             |         |           | (39-54) E                                                                              |         |           |
| (1-20) C<br>Not energy efficient - higher running costs            |         |           | (1-20) G<br>Not environmentally friendly - higher CO <sub>2</sub> emissions            |         |           |