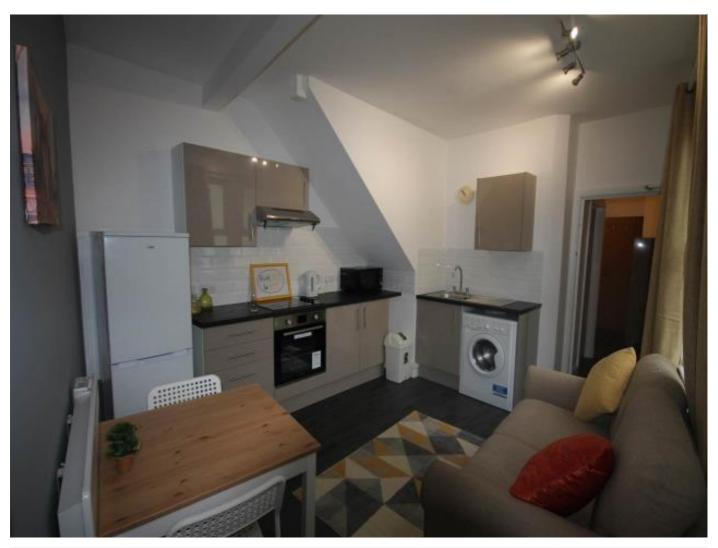

### Lounge, Kitchen & Diner

Well laid out kitchen space with lounge area and dining table with seating. Built in electric oven, ceramic hob, fridge freezer, washer dryer and ample storage. Modern decoration with grey wood effect vinyl flooring.