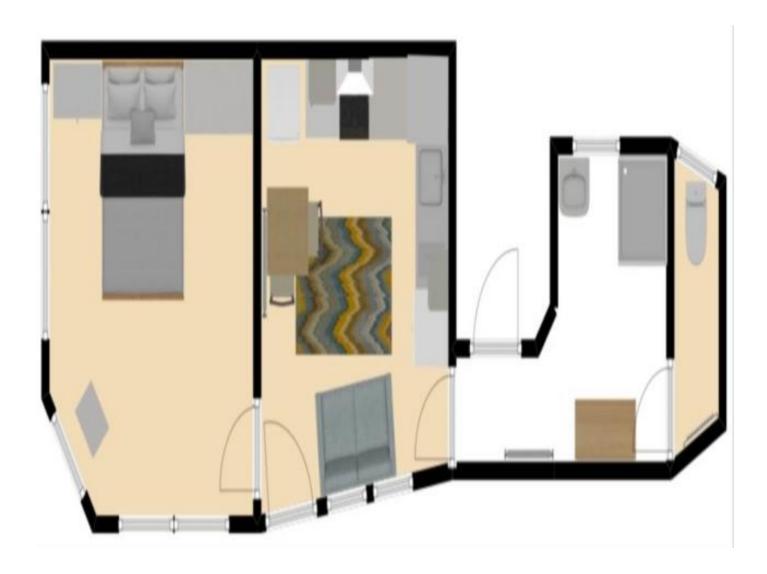

#### **Room Details**

#### **Bedroom**

Large light spacious bedroom furnished with double bed, wardrobe, chest of drawers & bedside table.

### Lounge, Kitchen & Diner

Well laid out kitchen space with lounge area and dining table with seating. Built in electric oven, ceramic hob, fridge freezer, washer dryer and ample storage. Modern decoration with grey wood effect vinyl flooring.

#### **Bathroom**

Modern bathroom with shower cubicle and hand wash basin, modern decoration and grey wood effect vinyl flooring.

#### **Toilet**

Low level toilet with hand wash basin, modern grey / white decoration with grey wood effect vinyl flooring.

| Energy Efficiency Rating |               |           |              |
|--------------------------|---------------|-----------|--------------|
| Score                    | Energy rating | Curre     | nt Potential |
| 92+                      | A             |           |              |
| 81-91                    | В             |           |              |
| 69-80                    | С             |           | 72  C        |
| 55-68                    | D             | <b>56</b> |              |
| 39-54                    | E             | _   _     |              |
| 21-38                    |               | F         |              |
| 1-20                     |               | G         |              |