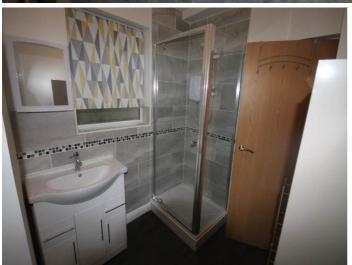

#### **Bathroom**

Modern bathroom with shower cubicle and hand wash basin, modern decoration and grey wood effect vinyl flooring.