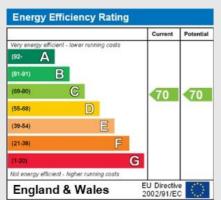

#### **Toilet**

Low level toilet with hand wash basin, modern grey / white decoration with grey wood effect vinyl flooring.

| Energy Efficiency Rating |               |           |              |
|--------------------------|---------------|-----------|--------------|
| Score                    | Energy rating | Curre     | nt Potential |
| 92+                      | A             |           |              |
| 81-91                    | В             |           |              |
| 69-80                    | С             |           | 72  C        |
| 55-68                    | D             | <b>56</b> |              |
| 39-54                    | E             | _   _     |              |
| 21-38                    |               | F         |              |
| 1-20                     |               | G         |              |