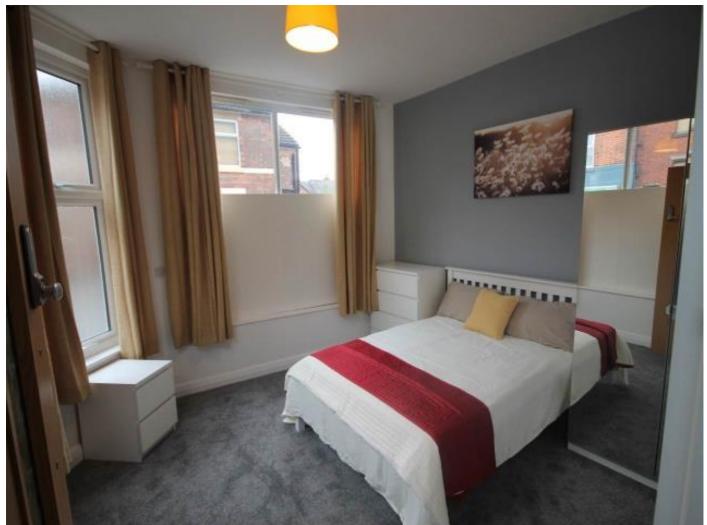

#### **Bedroom**

Large light spacious bedroom furnished with double bed, wardrobe, chest of drawers & bedside table.