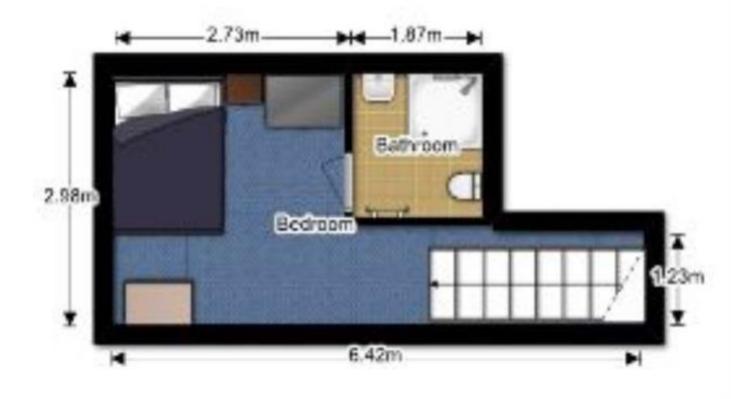

### Bathroom 1.75m (5'9") x 1.87m (6'2")

New en-suite bathroom with basin, toilet and shower cubicle with electric shower.

### Bedroom 2.98m ( 9'10") x 2.73m ( 9'0")

Double bedroom furnished with double bed, wardrobe, chest of drawers, a desk and a chair as standard.