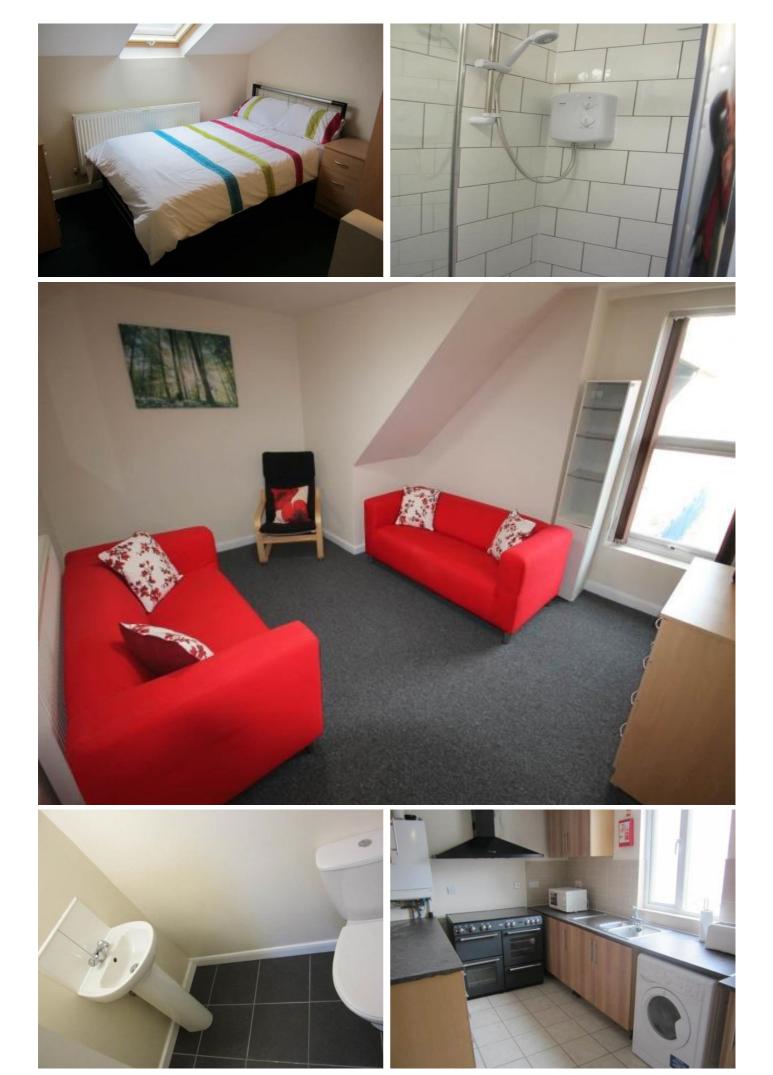

## **Kitchen** 2.38m (7'10'') x 7.06m (23'2'')

Large fully fitted kitchen with large dining area, large range cooker, extra electric hob, two sinks, two fridge/freezers, washing machine, two microwaves, tumble dryer and a breakfast bar with stools.

Lounge 4.31m (14'2'') x 3.76m (12'5'') Lounge with two Ikea settees and two lounge chairs.

### Bathroom 1.75m (5'9") x 1.87m (6'2")

New en-suite bathroom with basin, toilet and shower cubicle with electric shower.

### Bedroom 2.98m ( 9'10") x 2.73m ( 9'0")

Double bedroom furnished with double bed, wardrobe, chest of drawers, a desk and a chair as standard.