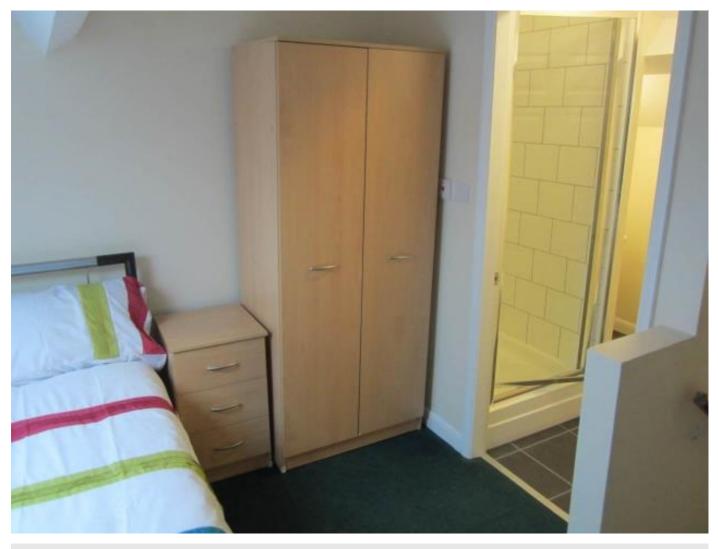

### Bedroom 2.98m ( 9'10") x 2.73m ( 9'0")

Double bedroom furnished with double bed, wardrobe, chest of drawers, a desk and a chair as standard.

### Bathroom 1.75m (5'9") x 1.87m (6'2")

New en-suite bathroom with basin, toilet and shower cubicle with electric shower.