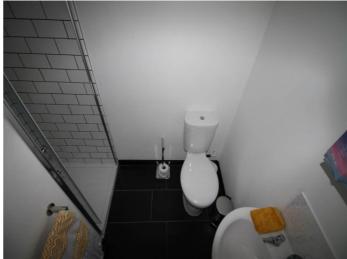

#### **En-Suite**

White three piece suite with shower cubicle, low level toilet, hand wash basin ,towel rail and mirrored cabinet.