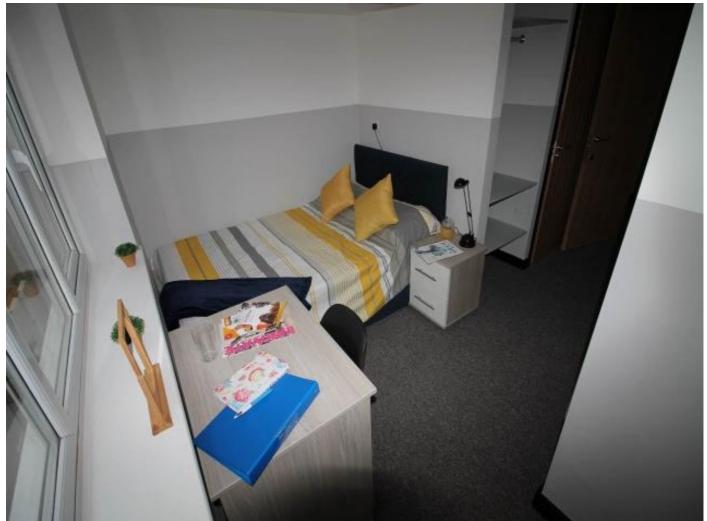

#### **Bedroom Three**

Bedroom modern decoration, furnished with double bed, chest of drawers built in wardrobe, bedside table, desk and chair.

#### **Bedroom Four**

Large bedroom modern decoration, furnished with double bed, chest of drawers built in wardrobe, bedside table, desk and chair.