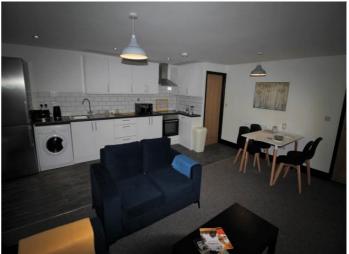

#### Lounge, Kitchen & Diner

Extremely large room housing your lounge, kitchen and diner. Two sofa's, coffee table, tv stand and TV. Dining table with four chairs. Fitted kitchen with wall, base and drawer units. Fridge freezer, hob, oven, washing machine, sink and drainer.