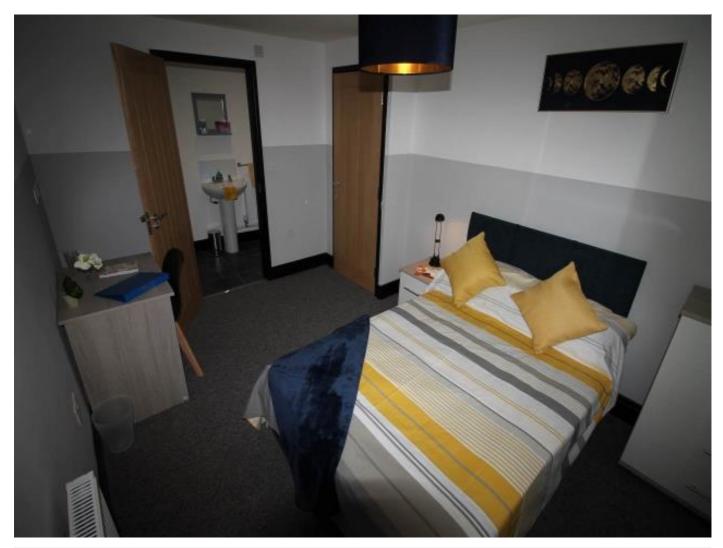

#### **Bedroom One**

Large bedroom modern decoration, furnished with double bed, chest of drawers built in wardrobe, bedside table, desk and chair.

#### **Bedroom Two**

Bedroom modern decoration, furnished with double bed, chest of drawers built in wardrobe, bedside table, desk and chair.