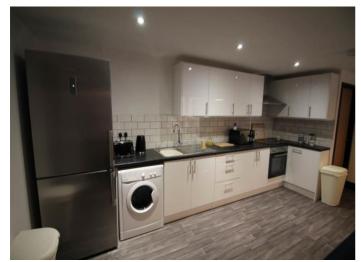

#### Lounge, Kitchen & Diner

Extremely large room housing your lounge, kitchen and diner. Two sofa's, coffee table, tv stand and TV. Dining table with four chairs. Fitted kitchen with wall, base and drawer units. Fridge freezer, hob, oven, washing machine, sink and drainer.