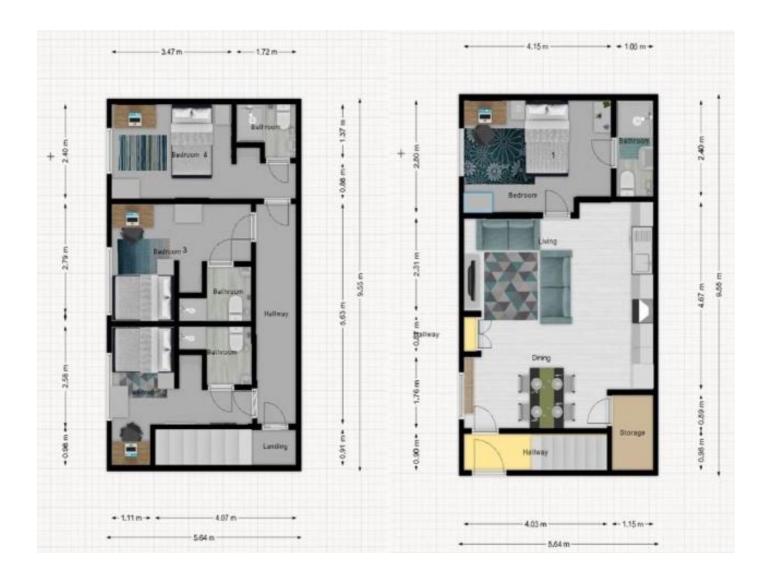

diner. Two sofa's, coffee table, tv stand and TV. Dining table with four chairs. Fitted kitchen with wall, base and drawer units. Fridge freezer, hob, oven, washing machine, sink and drainer.

#### **Bedroom Four**

Large bedroom modern decoration, furnished with double bed, chest of drawers built in wardrobe, bedside table, desk and chair.

#### **Bedroom Three**

Bedroom modern decoration, furnished with double bed, chest of drawers built in wardrobe, bedside table, desk and chair.

#### **Bedroom Two**

Bedroom modern decoration, furnished with double bed, chest of drawers built in wardrobe, bedside table, desk and chair.

#### **En-Suite**

White three piece suite with shower cubicle, low level toilet, hand wash basin ,towel rail and mirrored cabinet.

#### **En-Suite**





















FEE'S:-

Student, Professional & Families

- No administration fee's
- No setup fee's
- No referencing fee's
- No guarantor fee's
- One months rent as a deposit for students
- 5 weeks rent as a deposit for professionals & families
- One months rent in advance Please note we can not guarantee the complete accuracy of all the information in our marketing material. There maybe some errors, so please

Phone: 01332