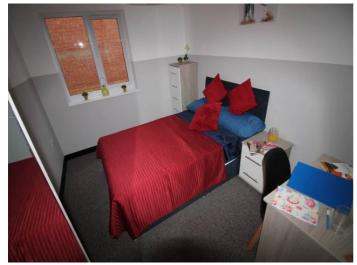

#### **Bedroom One**

Large bedroom modern decoration, furnished with double bed, chest of drawers built in wardrobe, bedside table, desk and chair.

#### **Bedroom Two**

Bedroom modern decoration, furnished with double bed, chest of drawers built in wardrobe, bedside table, desk and chair.

#### **Bedroom Three**

Bedroom modern decoration, furnished with double bed, chest of drawers built in wardrobe, bedside table, desk and chair.

#### **Bedroom Four**

Large bedroom modern decoration, furnished with double bed, chest of drawers built in wardrobe, bedside table, desk and chair.