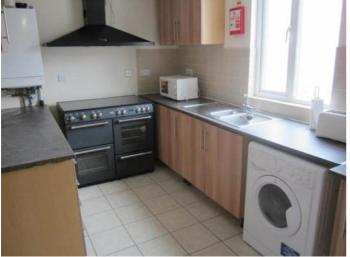

#### Kitchen 2.38m (7'10'') x 7.06m (23'2'')

Large fully fitted kitchen with spacious dining area, range cooker, additional electric hob, two sinks, two fridge/freezers, washing machine, two microwaves, tumble dryer and a breakfast bar with stools.