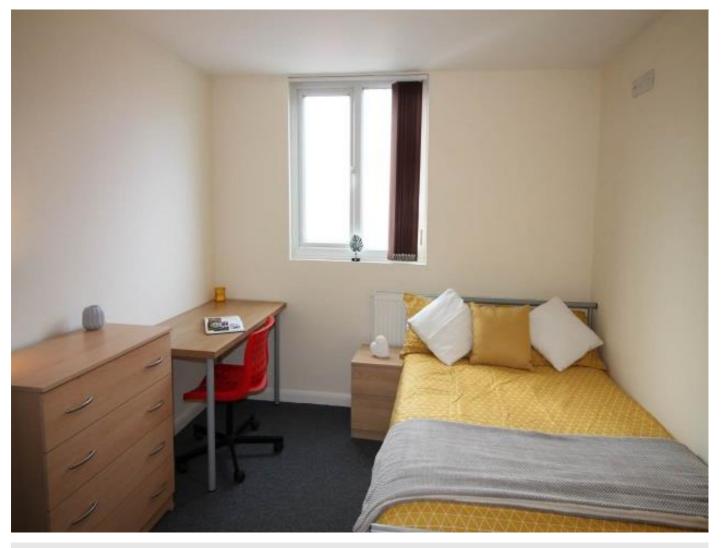

#### Bedroom 3.28m ( 10'10") x 2.83m ( 9'4")

Double bedroom furnished with double bed, basin, wardrobe, chest of drawers, a desk and a chair as standard.