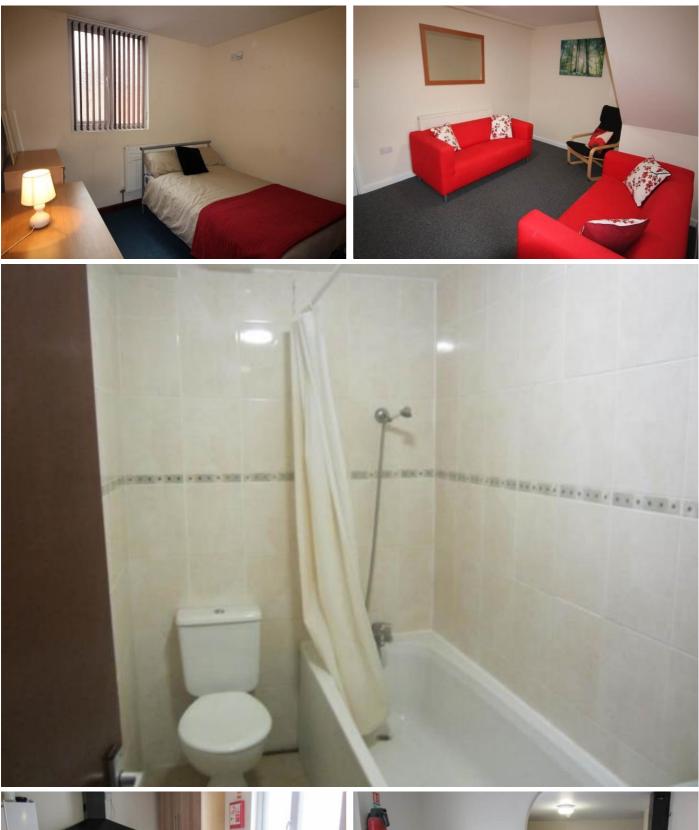

### **Room Details**

**Bathroom** 2.38m (7'10'') x 1.45m (4'10'') Private bathroom across the hallway with basin, toilet and bath with overhead shower.

**Lounge** 4.31m (14'2'') x 3.76m (12'5'') Lounge with two Ikea settees and two lounge chairs.