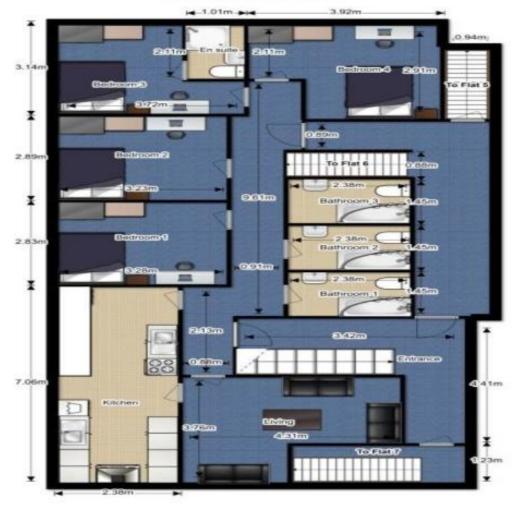

### **Room Details**

**Bathroom** 2.38m (7'10'') x 1.45m (4'10'') Private bathroom across the hallway with basin, toilet and bath with overhead shower.

#### Bedroom 3.28m ( 10'10") x 2.83m ( 9'4")

Double bedroom furnished with double bed, basin, wardrobe, chest of drawers, a desk and a chair as standard.

#### Kitchen 2.38m (7'10'') x 7.06m (23'2'')

Large fully fitted kitchen with spacious dining area, range cooker, additional electric hob, two sinks, two fridge/freezers, washing machine, two microwaves, tumble dryer and a breakfast bar with stools.

**Lounge** 4.31m (14'2'') x 3.76m (12'5'') Lounge with two Ikea settees and two lounge chairs.