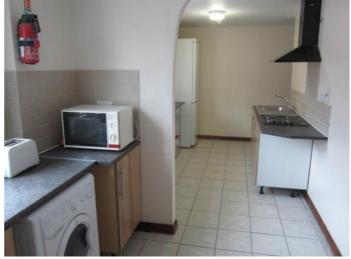

#### Kitchen 2.38m (7'10'') x 7.06m (23'2'')

Large fully fitted kitchen with spacious dining area, range cooker, additional electric hob, two sinks, two fridge/freezers, washing machine, two microwaves, tumble dryer and a breakfast bar with stools.